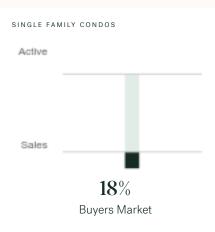

### Abbotsford Single Family Condos

JULY 2024 - 5 YEAR TREND

### Market Status

Buyers Market

Abbotsford is currently a **Buyers Market**. This means that **less than 12%** of listings are sold within **30 days**. Buyers may have a **slight advantage** when negotiating prices.