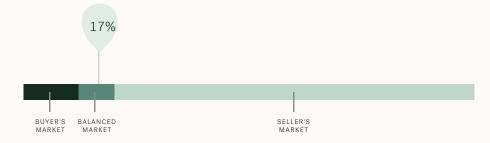

### Market Status

Buyers Market

Abbotsford is currently a **Buyers Market**. This means that **less than 12%** of listings are sold within **30 days**. Buyers may have a **slight advantage** when negotiating prices.