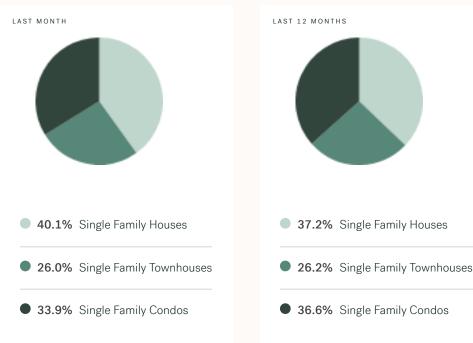

-----------------------------------------------|-------------------|--------------|--------------|-------------|-----------|--------------|-------------------|----------------|
| Marshall-M                                           | cCallum Matsqui P | rairie McKee | Peardonville | e South Cle | earbrook  | South Poplar | Sumas Mountain    | Sumas Prairie  |
| Sumas Way Townline UDistrict West Abbotsford Whatcom |                   |              |              |             |           |              |                   |                |

### July 2024 Abbotsford Overview

ROYAL LEPAGE

#### Sales-to-Active Ratio







### HPI Benchmark Price (Average Price)





- 1.3% Higher Than Last Month
  - ↑ 5.6% Higher Than Last Year



-0.4% Lower Than Last Year JULY 2023

### Market Share





### Abbotsford Single Family Houses

JULY 2024 - 5 YEAR TREND

### Market Status

Buyers Market

Abbotsford is currently a **Buyers Market**. This means that **less than 12%** of listings are sold within **30 days**. Buyers may have a **slight advantage** when negotiating prices.





KLEIN II

ROYAL LEPAGE

### Summary of Sales Price Change



#### Sales Price



#### Sales-to-Active Ratio



#### Number of Transactions



### Abbotsford Single Family Townhomes

JULY 2024 - 5 YEAR TREND

### Market Status

Buyers Market

Abbotsford is currently a **Buyers Market**. This means that **less than 12%** of listings are sold within **30 days**. Buyers may have a **slight advantage** when negotiating prices.





KLEIN II

ROYAL LEPAGE

#### Sales Price





#### Sales-to-Active Ratio

Summary