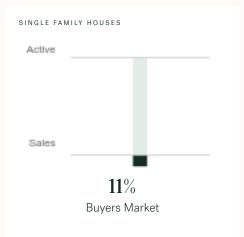

### Abbotsford Single Family Houses

JULY 2024 - 5 YEAR TREND

### Market Status

Buyers Market

Abbotsford is currently a **Buyers Market**. This means that **less than 12%** of listings are sold within **30 days**. Buyers may have a **slight advantage** when negotiating prices.