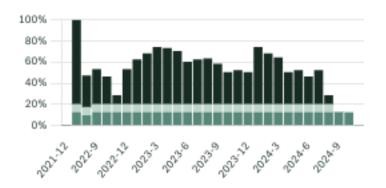

#### Sales-to-Active Ratio

### Market Status

Buyers Market

Abbotsford is currently a **Buyers Market**. This means that **less than 12%** of listings are sold within **30 days**. Buyers may have a **slight advantage** when negotiating prices.