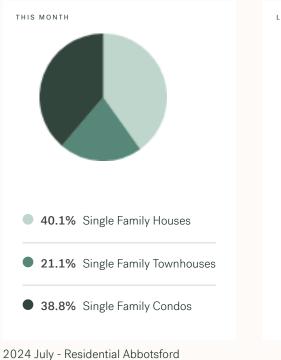

-------------------------------------------------|-------------------|--------------|--------------|-------------|-----------|--------------|-------------------|----------------|
| Marshall-M                                           | cCallum Matsqui P | rairie McKee | Peardonville | e South Cle | earbrook  | South Poplar | Sumas Mountain    | Sumas Prairie  |
| Sumas Way Townline UDistrict West Abbotsford Whatcom |                   |              |              |             |           |              |                   |                |

### July 2024 Abbotsford Overview

ROYAL LEPAGE

#### Sales-to-Active Ratio







### HPI Benchmark Price (Average Price)





- 1.3% Higher Than Last Month
  - ↑ 5.6% Higher Than Last Year



-0.4% Lower Than Last Year JULY 2023

### Market Share





### Abbotsford Single Family Houses

JULY 2024 - 5 YEAR TREND

### Market Status

Buyers Market

Abbotsford is currently a **Buyers Market**. This means that **less than 12%** of listings are sold within **30 days**. Buyers may have a **slight advantage** when negotiating prices.





KLEIN II

ROYAL LEPAGE

### Summary of Sales Price Change



#### Sales Price



#### Sales-to-Active Ratio



#### Number of Transactions



### Abbotsford Single Family Townhomes

JULY 2024 - 5 YEAR TREND

### Market Status

Buyers Market

Abbotsford is currently a **Buyers Market**. This means that **less than 12%** of listings are sold within **30 days**. Buyers may have a **slight advantage** when negotiating prices.





KLEIN II

ROYAL LEPAGE

#### Sales Price





#### Sales-to-Active Ratio

Summa