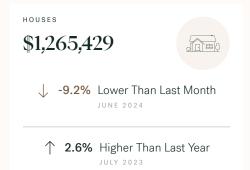

### HPI Benchmark Price (Average Price)

- 1.3% Higher Than Last Month
  - ↑ 5.6% Higher Than Last Year

-0.4% Lower Than Last Year JULY 2023