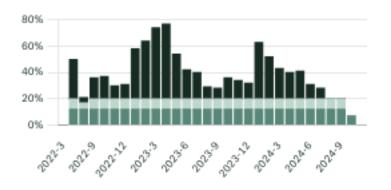

### Abbotsford Single Family Townhomes

JULY 2024 - 5 YEAR TREND

### Market Status

Buyers Market

Abbotsford is currently a **Buyers Market**. This means that **less than 12%** of listings are sold within **30 days**. Buyers may have a **slight advantage** when negotiating prices.