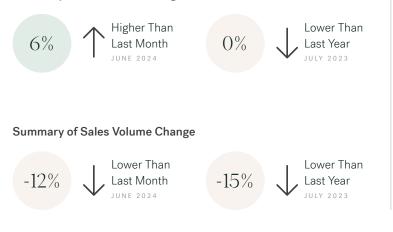

### Summary of Sales Price Change

#### Sales-to-Active Ratio

Number of Transactions