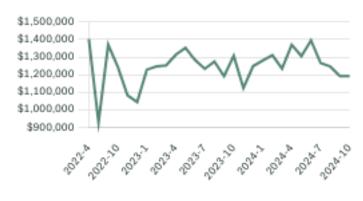

as Way Townline UDistrict West Abbotsford Whatcom |                   |              |              |             |           |              |                   |                |

### July 2024 Abbotsford Overview

ROYAL LEPAGE

#### Sales-to-Active Ratio







### HPI Benchmark Price (Average Price)





- 1.3% Higher Than Last Month
  - ↑ 5.6% Higher Than Last Year



-0.4% Lower Than Last Year JULY 2023

### Market Share





### Abbotsford Single Family Houses

JULY 2024 - 5 YEAR TREND

### Market Status

Buyers Market

Abbotsford is currently a **Buyers Market**. This means that **less than 12%** of listings are sold within **30 days**. Buyers may have a **slight advantage** when negotiating prices.





KLEIN II

ROYAL LEPAGE

### Summary of Sales Price Change



#### Sales Price



#### Sales-to-Active Ratio



#### Number of Transactions



### Abbotsford Single Family Townhomes

JULY 2024 - 5 YEAR TREND

### Market Status

Buyers Market

Abbotsford is currently a **Buyers Market**. This means that **less than 12%** of listings are sold within **30 days**. Buyers may have a **slight advantage** when negotiating prices.





KLEIN II

ROYAL LEPAGE

#### Sales Price





#### Sales-to-Active Ratio

Summary of Sales Price Change



Number of Transactions



### Abbotsford Single Family Condos

JULY 2024 - 5 YEAR TREND

### Market Status

Buyers Market

Abbotsford is currently a **Buyers Market**. This means that **less than 12%** of listings are sold within **30 days**. Buyers may have a **slight advantage** when negotiating prices.





KLEIN II

ROYAL LEPAGE

### S