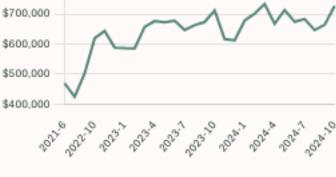

#### Sales Price

### HPI Benchmark Price (Average Price)

- 1.3% Higher Than Last Month
  - ↑ 5.6% Higher Than Last Year

-0.4% Lower Than Last Year JULY 2023