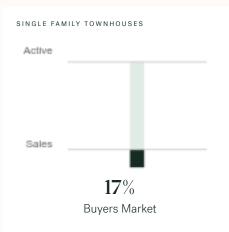

### Abbotsford Single Family Townhomes

JULY 2024 - 5 YEAR TREND

### Market Status

Buyers Market

Abbotsford is currently a **Buyers Market**. This means that **less than 12%** of listings are sold within **30 days**. Buyers may have a **slight advantage** when negotiating prices.