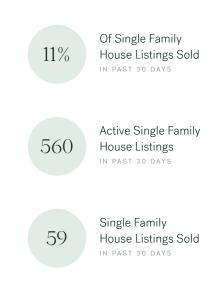

### July 2024 Abbotsford Overview

ROYAL LEPAGE

### Market Status

Buyers Market

Abbotsford is currently a **Buyers Market**. This means that **less than 12%** of listings are sold within **30 days**. Buyers may have a **slight advantage** when negotiating prices.