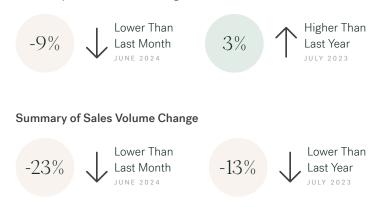

### HPI Benchmark Price (Average Price)

- 1.3% Higher Than Last Month
  - ↑ 5.6% Higher Than Last Year

-0.4% Lower Than Last Year JULY 2023

### Summary of Sales Price Change

#### Sales-to-Active Ratio

#### Number of Transactions