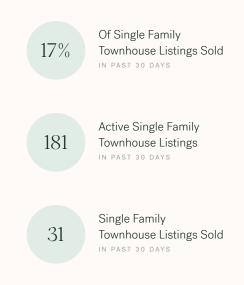

### Market Status

Buyers Market

Abbotsford is currently a **Buyers Market**. This means that **less than 12%** of listings are sold within **30 days**. Buyers may have a **slight advantage** when negotiating prices.