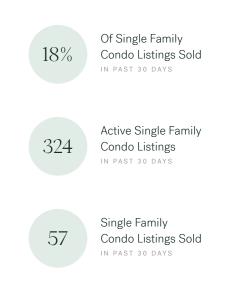

### Abbotsford Single Family Condos

JULY 2024 - 5 YEAR TREND

### Market Status

Buyers Market

Abbotsford is currently a **Buyers Market**. This means that **less than 12%** of listings are sold within **30 days**. Buyers may have a **slight advantage** when negotiating prices.