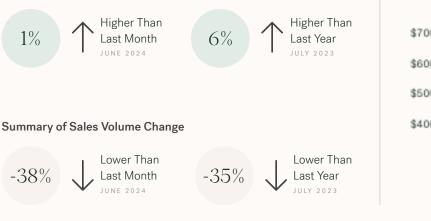

### Summary of Sales Price Change

#### Sales Price

#### Sales-to-Active Ratio

#### Number of Transactions